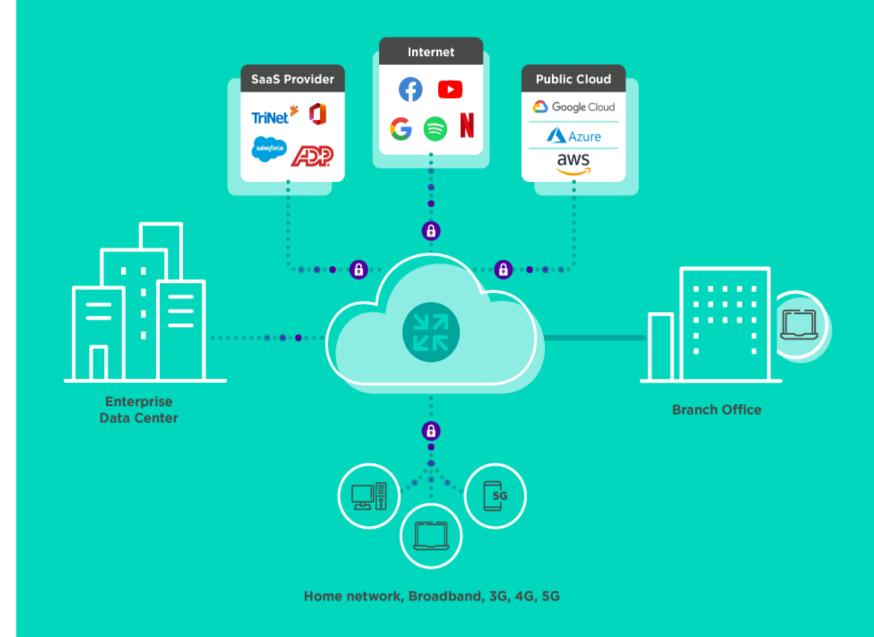

#### Modern digital infrastructure

Internet becoming the corporate network: SD WAN, enterprise networks are now becoming hybrid.

**Users are connecting from** everywhere: Hybrid working means working from the office, home or anywhere.

**Need for enhanced Security** i.e. SASE: With cloud-based infrastructure and remote

workers, further expansion of security is needed.

#### Our intelligent global network helps deliver a seamless customer experience

Colt named a Challenger in the 2023 Gartner\* Magic Quadrant™ for Network Services, Global

Get the report

Enhanced security

Agnostic cloud connectivity to key global cloud providers

Built for SDN and with proactive performance monitoring

Powered by our network,

We want to build a better future together