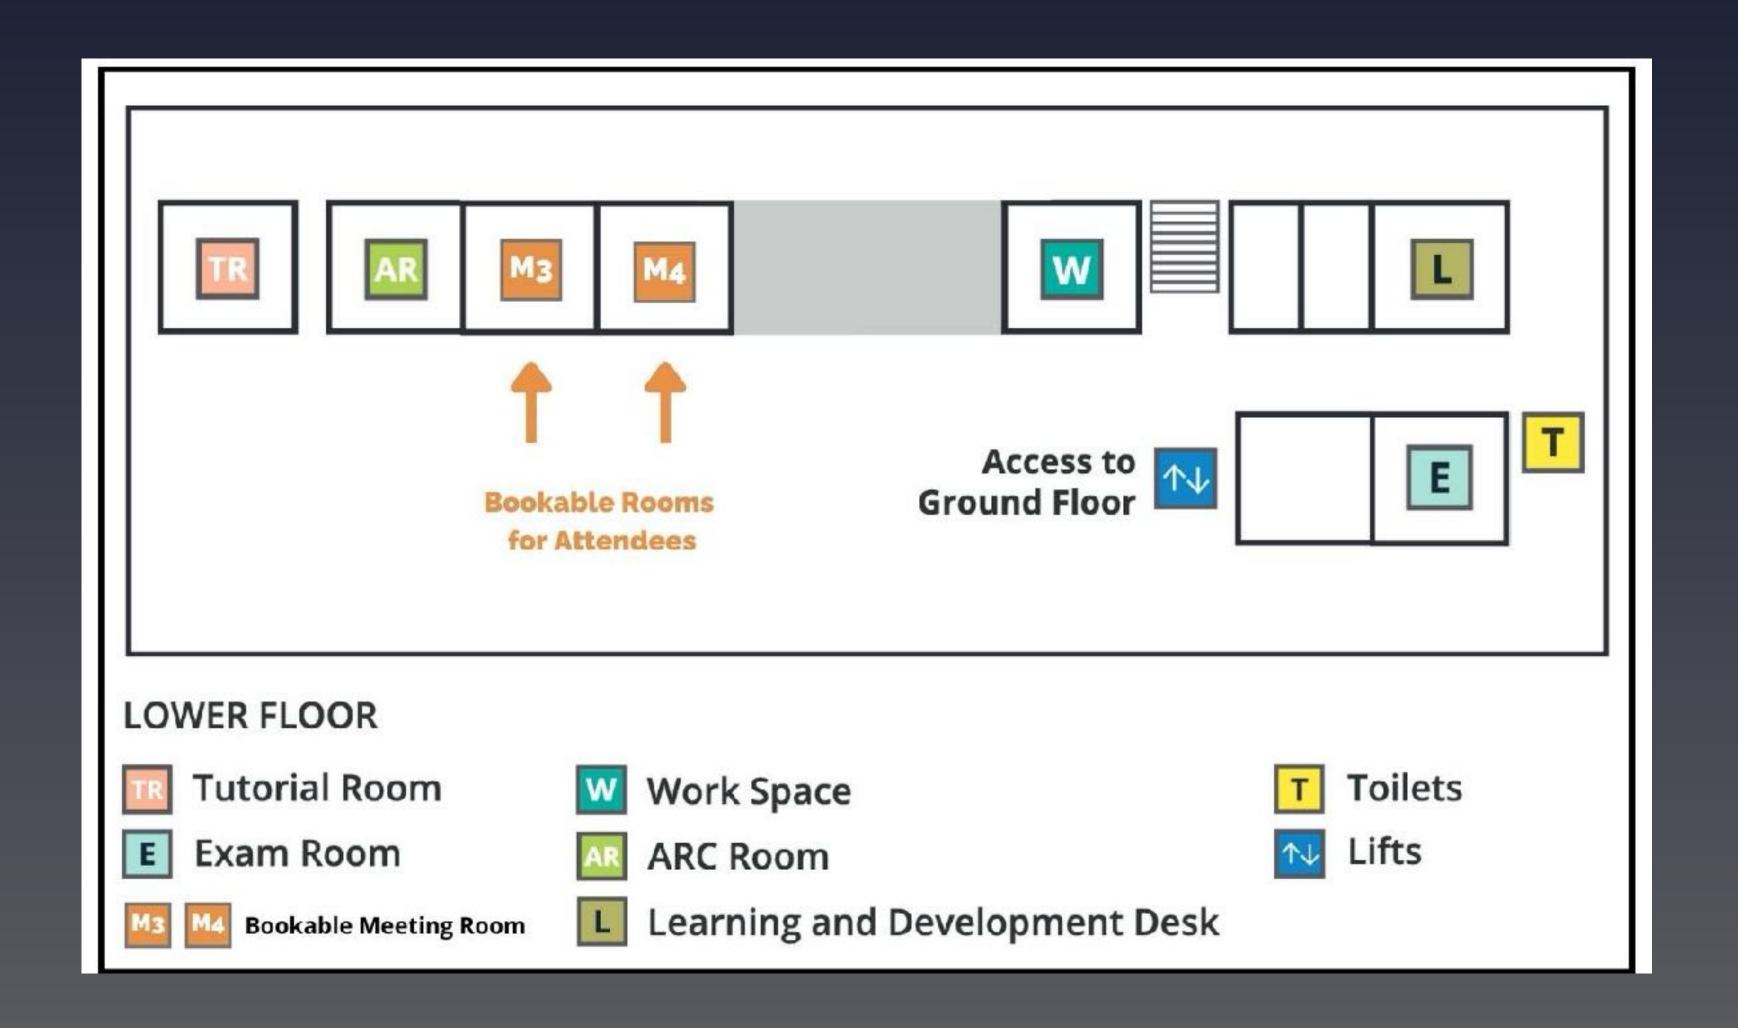

all sessions
  - Add questions in the Q&A window or using audio/video
  - Live transcription available
- Livestream page on the RIPE 87 website
  - Has the livestream only no chat/interactive Q&A available
- Recording: The sessions and chat archives are published on the RIPE 87 website

### Meeting Logistics: Meetecho





#### Audio/Video Queue

Request the floor by clicking on the microphone or camera icon. The session chair will grant you the floor. Please state your NAME and AFFILIATION.



Q&A

Type your question in the Q&A window, along with your **AFFILIATION**. The question will be read out to the speaker.



#### Chat

Chat with the group or with individual participants.



#### Stenography

Available on Meetecho

#### Floor Plan: Ground Floor





#### Floor Plan: Lower Floor





#### Shuttle Bus Schedule





Shuttle Bus Schedule

https://ripe87.ripe.net/attend/transport-information/

## Yellow Lanyards



- If you prefer not to be photographed, you can ask for a yellow lanyard
- The photographer will do their best to avoid photographing you
- Please respect your fellow attendees' choice of lanyard



### We're Here to Help



- Meeting Organisation Team | For all things RIPE 87-related
- Tech Team | Test your presentation, get IT support
- RIPE NCC Support Desk | Get help from our Member Services and Registry staff
- Assisted Registry Check | Support to ensure accuracy of your registry data
- And please speak to RIPE NCC staff working in areas of your interest!

#### Talk to Us About Our Services





Michela GalanteRIPE Atlas



Petrit HasaniLIR Portal



Fall