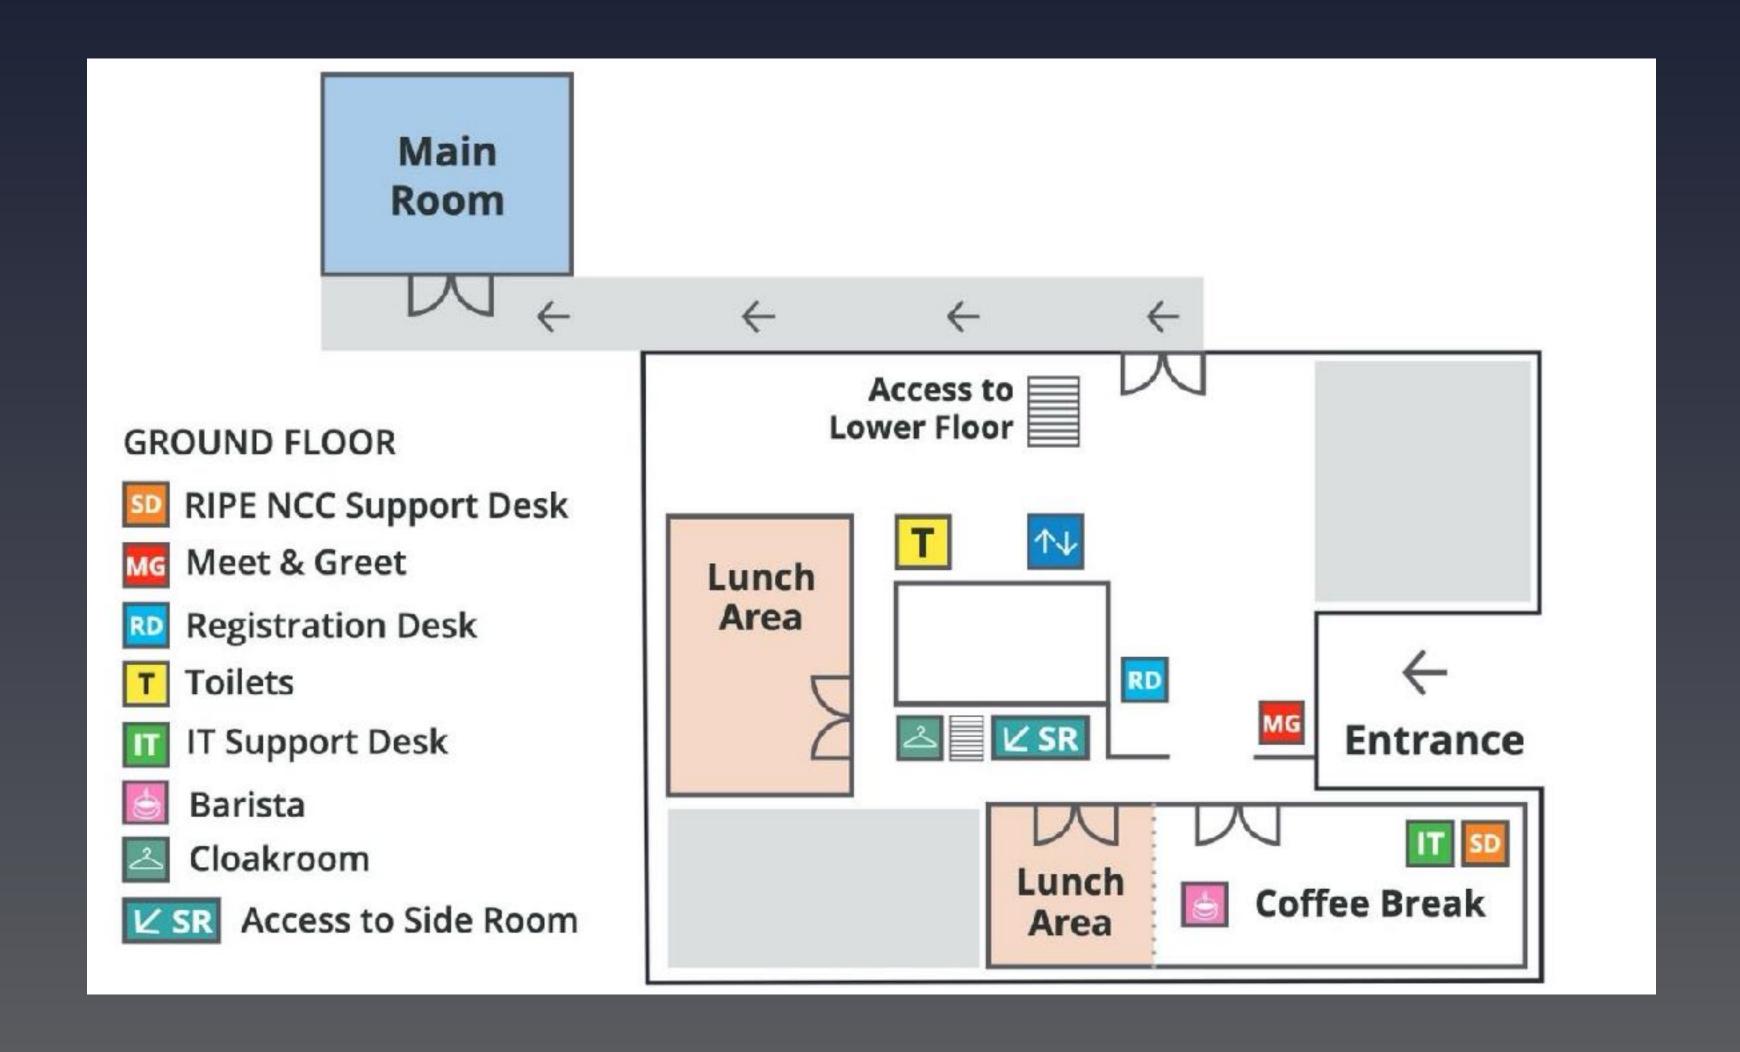

our unique login link, use it for all sessions
  - Add questions in the Q&A window or using audio/video
  - Live transcription available
- Livestream page on the RIPE 87 website
  - Has the livestream only no chat/interactive Q&A available
- Recording: The sessions and chat archives are published on the RIPE 87 website

### Meeting Logistics: Meetecho





#### Audio/Video Queue

Request the floor by clicking on the microphone or camera icon. The session chair will grant you the floor. Please state your NAME and AFFILIATION.



Q&A

Type your question in the Q&A window, along with your **AFFILIATION**. The question will be read out to the speaker.



#### Chat

Chat with the group or with individual participants.



#### Stenography

Available on Meetecho

#### Floor Plan: Ground Floor





#### Floor Plan: Lower Floor





#### Shuttle Bus Schedule





Shuttle Bus Schedule

https://ripe87.ripe.net/attend/transport-information/

## Yellow Lanyards



- If you prefer not to be photographed, you can ask for a yellow lanyard
- The photographer will do their best to avoid photographing you
- Please respect your fellow attendees' choice of lanyard



### We're Here to Help



- Meeting Organisation Team | For all things RIPE 87-related
- Tech Team | Test your presentation, get IT support
- RIPE NCC Support Desk | Get help from our Member Services and Registry staff
- Assisted Registry Check | Support to ensure accuracy of your registry data
- And please speak to RIPE NCC staff working in areas of your interest!

#### Talk to Us About Our Services





Michela GalanteRIPE Atlas