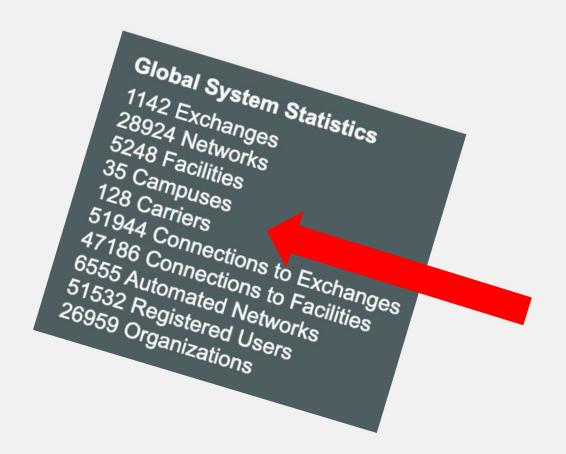

# What is Peering DB?

**PeeringDB** is a freely available, user-maintained, database of **networks** and **carriers**, and the go-to location for interconnection data. It facilitates the global interconnection of networks at IXPs, data centers, and other interconnection facilities. It is the first stop in making interconnection decisions.