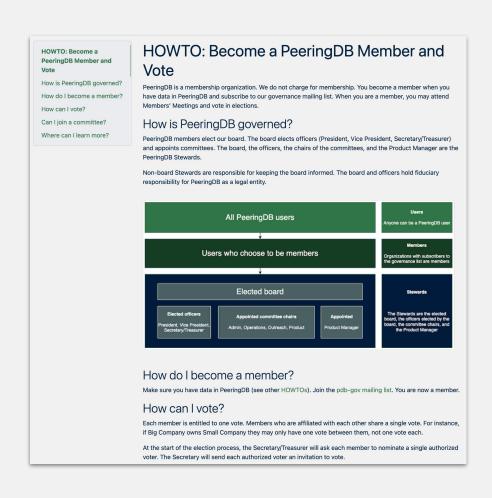

# People changes

Committees all have some new members

Board elections in 2024 – and you can vote!

New HOWTO on membership and voting

2023-11-31 RIPE 87, Rome, Italy