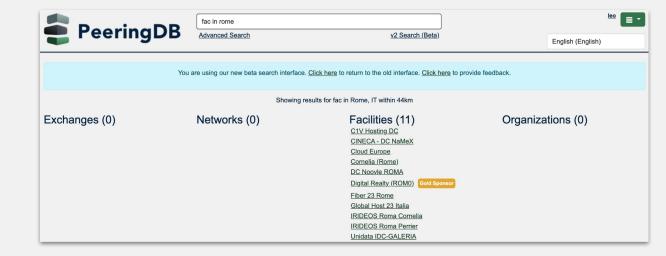

### v2 Search

- **1.** Introduced in May feedback requested
- 2. Alphabetized results in June
- 3. v2 search now the default, with old simple search still available
- **4.** Fixing some bugs