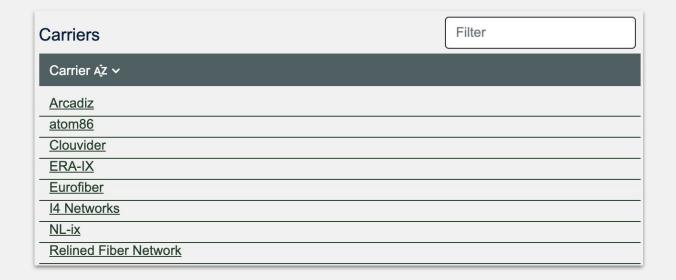

# New "carrier" object

- **1.** Created in January
- 2. Automated in July
- 3. Added to API in August
- **4.** Other UX improvements
- **5.** Now visible in "campus"