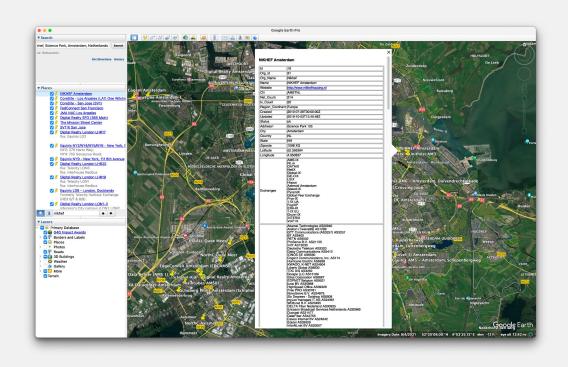

# Quick updates

- PeeringDB client complete rewrite, now v2
- PeeringDB whois will be closing at the end of January
- Link your social media accounts from PeeringDB
- Get facility location data as a .kmz file