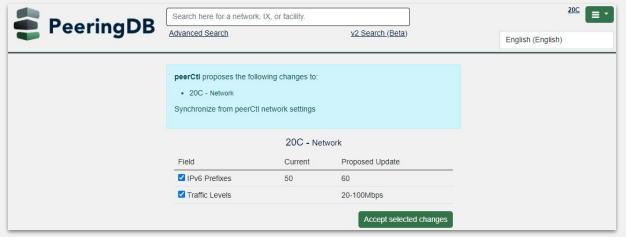

# Updates from a source of truth

Your internal source of truth can now propose updates to PeeringDB, which can then be approved or denied by a human at the web interface

This is a good fit for networks with lots of records that cannot or do not want to send updates via the API